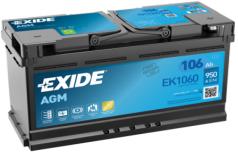

## **AGM EK1060**

| Part number                    | EK1060        |
|--------------------------------|---------------|
| Technology                     | AGM           |
| EAN/GTIN                       | 3661024037938 |
| Voltage                        | 12 V          |
| Capacity                       | 106.0 Ah      |
| CCA                            | 950 A         |
| Length                         | 392 mm        |
| Width                          | 175 mm        |
| Height                         | 190 mm        |
| Box size                       | L06           |
| Polarity                       | ETN 0         |
| Terminal Type                  | EN taper post |
| Hold Down                      | B13           |
| Weights (subject of variation) | 29.00 kg      |