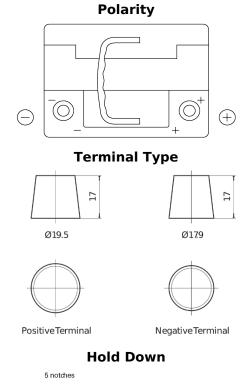

## **AGM EK620**

| Part number                    | EK620         |
|--------------------------------|---------------|
| Technology                     | AGM           |
| EAN/GTIN                       | 3661024037891 |
| Voltage                        | 12 V          |
| Capacity                       | 62 Ah         |
| CCA                            | 680 A         |
| Length                         | 242 mm        |
| Width                          | 175 mm        |
| Height                         | 190 mm        |
| Box size                       | L02           |
| Polarity                       | ETN 0         |
| Terminal Type                  | EN taper post |
| Hold Down                      | B13           |
| Weights (subject of variation) | 17.90 kg      |