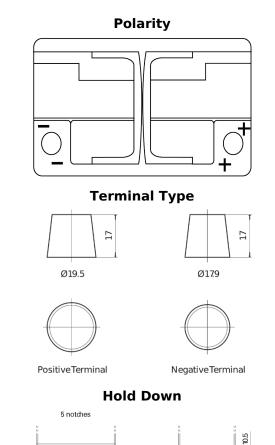

## AGM EK720

| Part number                    | EK720         |
|--------------------------------|---------------|
| Technology                     | AGM           |
| EAN/GTIN                       | 3661024037907 |
| Voltage                        | 12 V          |
| Capacity                       | 72 Ah         |
| CCA                            | 760 A         |
| Length                         | 278 mm        |
| Width                          | 175 mm        |
| Height                         | 190 mm        |
| Box size                       | L03           |
| Polarity                       | ETN 0         |
| Terminal Type                  | EN taper post |
| Hold Down                      | B13           |
| Weights (subject of variation) | 20.60 kg      |
|                                |               |