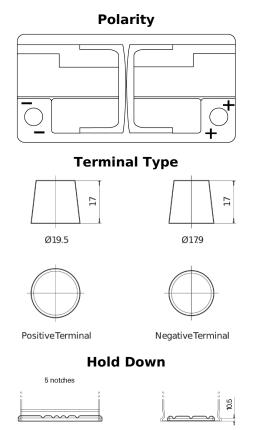

## **AGM EK960**

| Part number                    | EK960         |
|--------------------------------|---------------|
| Technology                     | AGM           |
| EAN/GTIN                       | 3661024037921 |
| Voltage                        | 12 V          |
| Capacity                       | 96 Ah         |
| CCA                            | 850 A         |
| Length                         | 353 mm        |
| Width                          | 175 mm        |
| Height                         | 190 mm        |
| Box size                       | L05           |
| Polarity                       | ETN 0         |
| Terminal Type                  | EN taper post |
| Hold Down                      | B13           |
| Weights (subject of variation) | 26.10 kg      |