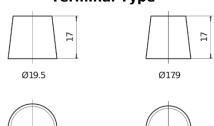

art number                    | EL754         |
|--------------------------------|---------------|
| Technology                     | EFB           |
| EAN/GTIN                       | 3661024037631 |
| Voltage                        | 12 V          |
| Capacity                       | 75 Ah         |
| CCA                            | 750 A         |
| Length                         | 260 mm        |
| Width                          | 173 mm        |
| Height                         | 222 mm        |
| Box size                       | D26           |
| Polarity                       | ETN 0         |
| Terminal Type                  | EN taper post |
| Hold Down                      | В0            |
| Weights (subject of variation) | 19.00 kg      |

# **Polarity** (+)**Terminal Type**







### **Hold Down**



Design, features and specifications are subject to change without notice. We disclaim any representation or warranty, express or implied, concerning the data or recommendations, and in no event shall be liable for any loss or damage claimed to have arisen as a result. Some products may not be available in your local market.