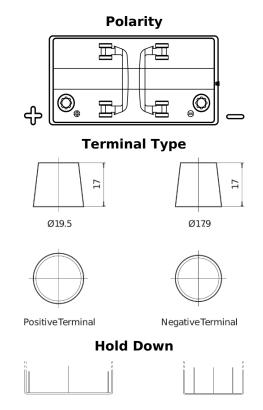

## **Dual ER550**

| Part number                    | ER550         |
|--------------------------------|---------------|
| Technology                     | Flooded       |
| EAN/GTIN                       | 3661024035989 |
| Voltage                        | 12 V          |
| Capacity                       | 115.0 Ah      |
| CCA                            | 760 A         |
| Watt hour                      | 550 Wh        |
| Length                         | 349 mm        |
| Width                          | 175 mm        |
| Height                         | 235 mm        |
| Box size                       | D02           |
| Polarity                       | ETN 1         |
| Terminal Type                  | EN taper post |
| Hold Down                      | В0            |
| Weights (subject of variation) | 27.80 kg      |