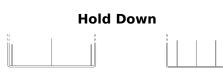

## **Equipment GEL ES1000-6**

| Part number                    | ES1000-6      |
|--------------------------------|---------------|
| Technology                     | GEL           |
| EAN/GTIN                       | 3661024035811 |
| Voltage                        | 6 V           |
| Capacity                       | 195 Ah        |
| Watt hour                      | 1000 Wh       |
| Length                         | 244 mm        |
| Width                          | 190 mm        |
| Height                         | 275 mm        |
| Box size                       | GC2           |
| Polarity                       | ETN 0         |
| Terminal Type                  | EN taper post |
| Hold Down                      | В0            |
| Weights (subject of variation) | 28.00 kg      |