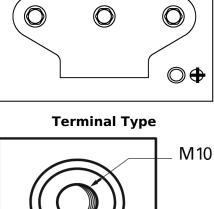

## **Equipment GEL ES1100-6**

| Part number                    | ES1100-6           | Polarit  |
|--------------------------------|--------------------|----------|
| Technology                     | GEL                |          |
| EAN/GTIN                       | 3661024035804      |          |
| Voltage                        | 6 V                |          |
| Capacity                       | 200 Ah             |          |
| Watt hour                      | 1100 Wh            |          |
| Length                         | 244 mm             |          |
| Width                          | 190 mm             |          |
| Height                         | 275 mm             |          |
| Box size                       | GC2                | Terminal |
| Polarity                       | ETN 0              |          |
| Terminal Type                  | M10 thread pos.and |          |
|                                | neg.               |          |
| Hold Down                      | B0                 |          |
| Weights (subject of variation) | 30.50 kg           |          |
|                                |                    |          |

ity

**Hold Down** 

Design, features and specifications are subject to change without notice. We disclaim any representation or warranty, express or implied, concerning the data or recommendations, and in no event shall be liable for any loss or damage claimed to have arisen as a result. Some products may not be available in your local market.