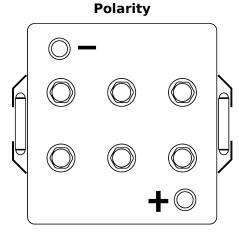

## **Equipment GEL ES1200**

| Part number                    | ES1200        |
|--------------------------------|---------------|
| Technology                     | GEL           |
| EAN/GTIN                       | 3661024035798 |
| Voltage                        | 12 V          |
| Capacity                       | 110 Ah        |
| Watt hour                      | 1200 Wh       |
| Length                         | 284 mm        |
| Width                          | 267 mm        |
| Height                         | 226 mm        |
| Box size                       | D07           |
| Polarity                       | ETN 2         |
| Terminal Type                  | EN taper post |
| Hold Down                      | В0            |
| Weights (subject of variation) | 37.50 kg      |