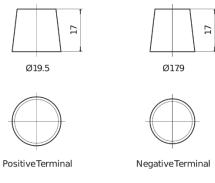

## **Equipment GEL ES1200**

| Part number                    | ES1200        |
|--------------------------------|---------------|
| Technology                     | GEL           |
| EAN/GTIN                       | 3661024035798 |
| Voltage                        | 12 V          |
| Capacity                       | 110 Ah        |
| Watt hour                      | 1200 Wh       |
| Length                         | 284 mm        |
| Width                          | 267 mm        |
| Height                         | 226 mm        |
| Box size                       | D07           |
| Polarity                       | ETN 2         |
| Terminal Type                  | EN taper post |
| Hold Down                      | В0            |
| Weights (subject of variation) | 37.50 kg      |

## **Terminal Type**