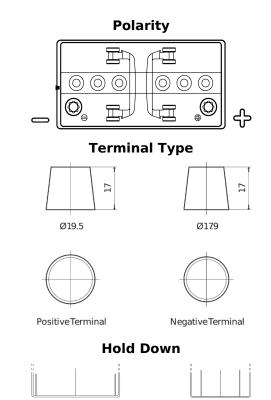

## **Equipment GEL ES1300**

| Part number                    | ES1300        |
|--------------------------------|---------------|
| Technology                     | GEL           |
| EAN/GTIN                       | 3661024035781 |
| Voltage                        | 12 V          |
| Capacity                       | 120 Ah        |
| Watt hour                      | 1300 Wh       |
| Length                         | 345 mm        |
| Width                          | 171 mm        |
| Height                         | 283 mm        |
| Box size                       | D03           |
| Polarity                       | ETN 0         |
| Terminal Type                  | EN taper post |
| Hold Down                      | В0            |
| Weights (subject of variation) | 37.50 kg      |