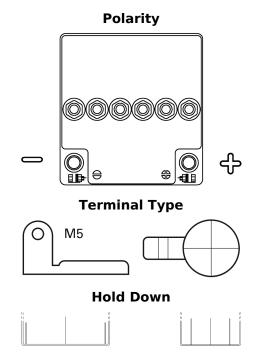

## **Equipment GEL ES290**

| Part number                    | ES290            |
|--------------------------------|------------------|
| Technology                     | GEL              |
| EAN/GTIN                       | 3661024035866    |
| Voltage                        | 12 V             |
| Capacity                       | 25 Ah            |
| Watt hour                      | 290 Wh           |
| Length                         | 166 mm           |
| Width                          | 175 mm           |
| Height                         | 125 mm           |
| Box size                       | P24              |
| Polarity                       | ETN 0            |
| Terminal Type                  | Flat lug hole M5 |
| Hold Down                      | В0               |
| Weights (subject of variation) | 9.60 kg          |