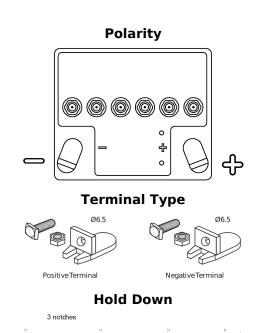

## **Equipment GEL ES450**

| Part number                    | ES450            |
|--------------------------------|------------------|
| Technology                     | GEL              |
| EAN/GTIN                       | 3661024035859    |
| Voltage                        | 12 V             |
| Capacity                       | 40 Ah            |
| Watt hour                      | 450 Wh           |
| Length                         | 207 mm           |
| Width                          | 175 mm           |
| Height                         | 175 mm           |
| Box size                       | LB1              |
| Polarity                       | ETN 0            |
| Terminal Type                  | EN full Ford lug |
| Hold Down                      | B4               |
| Weights (subject of variation) | 14.20 kg         |