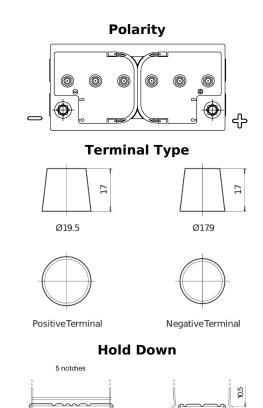

## **Equipment GEL ES900**

| Part number                    | ES900         |
|--------------------------------|---------------|
| Technology                     | GEL           |
| EAN/GTIN                       | 3661024035835 |
| Voltage                        | 12 V          |
| Capacity                       | 80 Ah         |
| Watt hour                      | 900 Wh        |
| Length                         | 353 mm        |
| Width                          | 175 mm        |
| Height                         | 190 mm        |
| Box size                       | L05           |
| Polarity                       | ETN 0         |
| Terminal Type                  | EN taper post |
| Hold Down                      | B13           |
| Weights (subject of variation) | 25.50 kg      |