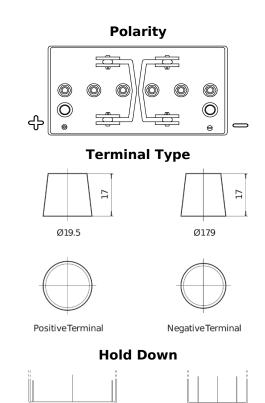

## **Equipment GEL ES950**

| Part number                    | ES950         |
|--------------------------------|---------------|
| Technology                     | GEL           |
| EAN/GTIN                       | 3661024035828 |
| Voltage                        | 12 V          |
| Capacity                       | 85 Ah         |
| Watt hour                      | 950 Wh        |
| Length                         | 330 mm        |
| Width                          | 171 mm        |
| Height                         | 235 mm        |
| Box size                       | D02           |
| Polarity                       | ETN 1         |
| Terminal Type                  | EN taper post |
| Hold Down                      | В0            |
| Weights (subject of variation) | 28.20 kg      |