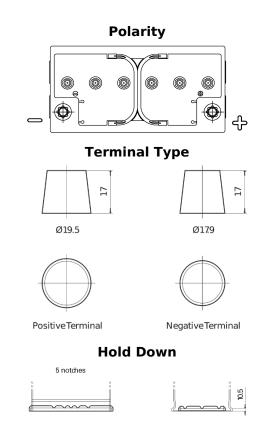

## **Equipment ET650**

| Part number                    | ET650         |
|--------------------------------|---------------|
| Technology                     | Flooded       |
| EAN/GTIN                       | 3661024035927 |
| Voltage                        | 12 V          |
| Capacity                       | 100 Ah        |
| CCA                            | 800 A         |
| Watt hour                      | 650 Wh        |
| Length                         | 353 mm        |
| Width                          | 175 mm        |
| Height                         | 190 mm        |
| Box size                       | L05           |
| Polarity                       | ETN 0         |
| Terminal Type                  | EN taper post |
| Hold Down                      | B13           |
| Weights (subject of variation) | 26.50 kg      |